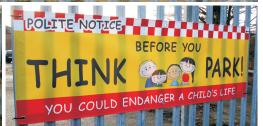

## **Full Colour Printed PVC School Banners**

Do you have parking problems outside your school or maybe you are having a Christmas Fair or planning a special event? If you need a printed banner for your school then we have the solution to suit you. Our full colour PVC printed School Banners are printed at 1440dpi onto a Premium 500gsm coated banner material. Our banners are printed using high quality fade-proof UV based scratch resistant inks. They are supplied with reinforced folded hems and eyelets as standard. Our printed PVC School Banners are 100% waterproof and ideal for use either indoor or outdoor promotional use around your school.

Rather than the standard 440 gsm banner material used by most suppliers we now only use a premium 500gsm banner material. This is a premium quality banner manufactured from a 500gsm coated banner grade PVC material which again is suitable for either internal or external use. These banners are M1/B1 fire rated to comply with UK and European fire safety standards. The high quality full colour prints are printed using fade proof UV based inks. Each banner is supplied with standard hems & eyelets as detailed below.