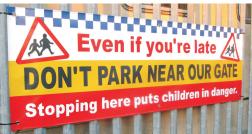

## **Full Colour Printed PVC School Banners**

Do you have parking problems outside your school or maybe you are having a Christmas Fair or planning a special event? If you need a printed banner for your school then we have the solution to suit you. Our full colour PVC printed School Banners are printed at 1440dpi onto a Premium 500gsm coated banner material. Our banners are printed using high quality fade-proof UV based scratch resistant inks. They are supplied with reinforced folded hems and eyelets as standard. Our printed PVC School Banners are 100% waterproof and ideal for use either indoor or outdoor promotional use around your school.

Rather than the standard 440 gsm banner material used by most suppliers we now only use a premium 500gsm banner material. This is a premium quality banner manufactured from a 500gsm coated banner grade PVC material which again is suitable for either internal or external use. These banners are M1/B1 fire rated to comply with UK and European fire safety standards. The high quality full colour prints are printed using fade proof UV based inks. Each banner is supplied with standard hems & eyelets as detailed below.