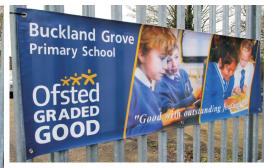

## **Full Colour Printed PVC School Banners**

Do you have parking problems outside your school or maybe you are having a Christmas Fair or planning a special event? If you need a printed banner for your school then we have the solution to suit you. Our full colour PVC printed School Banners are printed at 1440dpi onto a Premium 500gsm coated banner material. Our banners are printed using high quality fade-proof UV based scratch resistant inks. They are supplied with reinforced folded hems and eyelets as standard. Our printed PVC School Banners are 100% waterproof and ideal for use either indoor or outdoor promotional use around your school.

Rather than the standard 440 gsm banner material used by most suppliers we now only use a premium 500gsm banner material. This is a premium quality banner manufactured from a 500gsm coated banner grade PVC material which again is suitable for either internal or external use. These banners are M1/B1 fire rated to comply with UK and European fire safety standards. The high quality full colour prints are printed using fade proof UV based inks. Each banner is supplied with standard hems & eyelets as detailed below.